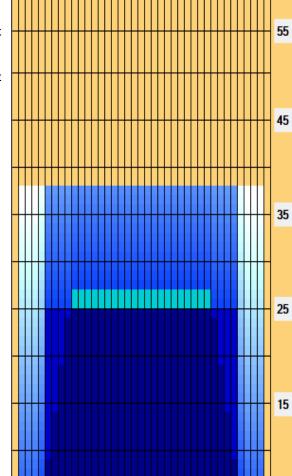

## Merci 2025

5

Oil Pattern Distance: 38 Feet **Reverse Brush Drop:** 32 Feet Oil Per Board: **50 uL** Forward Oil Total: 18.25 mL **Reverse Oil Total:** 7.5 mL **Volume Oil Total:** 25.75 mL Forward Boards Crossed: 365 Boards Reverse Boards Crossed: 150 Boards 515 Boards **Total Boards Crossed:** 

| 4 | Start | Stop | Loads | Speed | Crossed | Start | End  | Feet | T.Oil |  |
|---|-------|------|-------|-------|---------|-------|------|------|-------|--|
| 1 | 2L    | 2R   | 2     | 10    | 74      | 0.0   | 1.4  | 1.4  | 3700  |  |
| 2 | 5L    | 5R   | 2     | 14    | 62      | 1.4   | 5.3  | 3.9  | 3100  |  |
| 3 | 6L    | 6R   | 2     | 14    | 58      | 5.3   | 9.2  | 3.9  | 2900  |  |
| 4 | 7L    | 7R   | 2     | 18    | 54      | 9.2   | 14.3 | 5.1  | 2700  |  |
| 5 | 8L    | 8R   | 2     | 18    | 50      | 14.3  | 19.4 | 5.1  | 2500  |  |
| 6 | 9L    | 9R   | 2     | 18    | 46      | 19.4  | 24.5 | 5.1  | 2300  |  |
| 7 | 10L   | 10R  | 1     | 18    | 21      | 24.5  | 27.0 | 2.5  | 1050  |  |
| 8 | 2L    | 2R   | 0     | 26    | 0       | 27.0  | 38.0 | 11.0 | 0     |  |
|   |       |      |       |       |         |       |      |      |       |  |
|   |       |      |       |       |         |       |      |      |       |  |