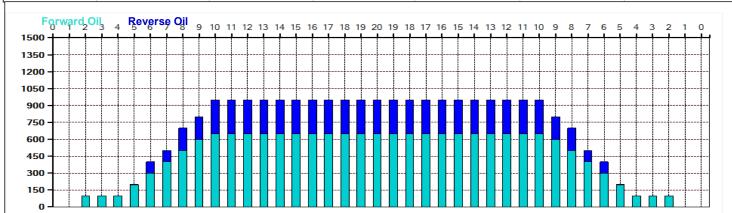

| 4 | Start | Stop | Loads | Speed | Crossed | Start | End  | Feet | T.Oil |  |
|---|-------|------|-------|-------|---------|-------|------|------|-------|--|
| 1 | 2L    | 2R   | 2     | 10    | 74      | 0.0   | 1.4  | 1.4  | 3700  |  |
| 2 | 5L    | 5R   | 2     | 14    | 62      | 1.4   | 5.3  | 3.9  | 3100  |  |
| 3 | 6L    | 6R   | 2     | 14    | 58      | 5.3   | 9.2  | 3.9  | 2900  |  |
| 4 | 7L    | 7R   | 2     | 18    | 54      | 9.2   | 14.3 | 5.1  | 2700  |  |
| 5 | 8L    | 8R   | 2     | 18    | 50      | 14.3  | 19.4 | 5.1  | 2500  |  |
| 6 | 9L    | 9R   | 2     | 18    | 46      | 19.4  | 24.5 | 5.1  | 2300  |  |
| 7 | 10L   | 10R  | 1     | 18    | 21      | 24.5  | 27.0 | 2.5  | 1050  |  |
| 8 | 2L    | 2R   | 0     | 26    | 0       | 27.0  | 38.0 | 11.0 | 0     |  |
|   |       |      |       |       |         |       |      |      |       |  |
|   |       |      |       |       |         |       |      |      |       |  |